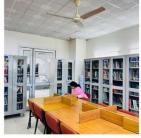

#### G. Number of Books in the Library, Referred Journals Subscribed to and Additions

The library of the University was established in the year 2011. It has a collection of 35428 books and 50 journals as well as more than 1 lakh e-Journal access. There are 2316 books specifically for various Teacher Education courses.