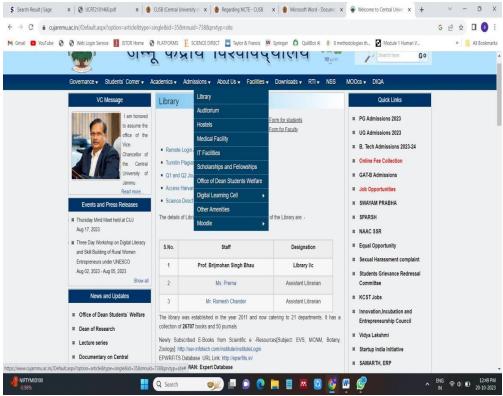

#### G. Number of Books in the Library, Referred Journals Subscribed to and Additions

The library of the University was established in the year 2011. It has a collection of 35428 books and 50 journals as well as more than 1 lakh e-Journal access. There are 2316 books specifically for various Teacher Education courses.

University website